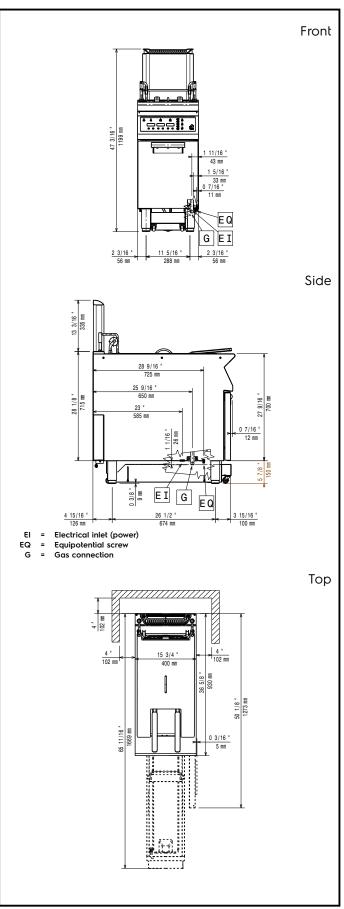

## Modular Cooking Range Line 900XP One Well Gas Fryer 23 liter with Electronic Programmable control and Oil filtering

| Electric                                                                                                                                                                                         |                                              |  |  |  |
|--------------------------------------------------------------------------------------------------------------------------------------------------------------------------------------------------|----------------------------------------------|--|--|--|
| Total watts:                                                                                                                                                                                     | 0.1kW                                        |  |  |  |
| Supply voltage:<br>391334 (E9KKIBBAMCG)                                                                                                                                                          | 220, 2/0 \//1 ph/50 Uz                       |  |  |  |
| 391376 (E9KKIQBAMCG)                                                                                                                                                                             | 220-240 V/1 ph/50 Hz<br>220-240 V/1 ph/60 Hz |  |  |  |
|                                                                                                                                                                                                  |                                              |  |  |  |
| Gas                                                                                                                                                                                              |                                              |  |  |  |
| Gas Power:                                                                                                                                                                                       | 26 kW                                        |  |  |  |
| Standard gas delivery:                                                                                                                                                                           | Natural Gas G20 (20mbar)                     |  |  |  |
| Gas Type Option:<br>Gas Inlet:                                                                                                                                                                   | LPG;Natural Gas<br>1/2"                      |  |  |  |
|                                                                                                                                                                                                  | 1/2                                          |  |  |  |
| Key Information:                                                                                                                                                                                 |                                              |  |  |  |
| f appliance is set up or next to or against temperature<br>sensitive furniture or similar, a safety gap of approximately<br>50 mm should be maintained or some form of heat<br>nsulation fitted. |                                              |  |  |  |
| Usable well dimensions<br>(width):                                                                                                                                                               | 340 mm                                       |  |  |  |
| Usable well dimensions<br>(height):                                                                                                                                                              | 575 mm                                       |  |  |  |
| Usable well dimensions                                                                                                                                                                           | 100                                          |  |  |  |
| (depth):<br>Well empreits:                                                                                                                                                                       | 400 mm                                       |  |  |  |
| Well capacity:<br>Performance*:                                                                                                                                                                  | 21 lt MIN; 23 lt MAX<br>36.5 kg\hr           |  |  |  |
| Thermostat Range:                                                                                                                                                                                | 110 °C MIN; 190 °C MAX                       |  |  |  |
| Net weight:                                                                                                                                                                                      | 87 kg                                        |  |  |  |
| Shipping weight:                                                                                                                                                                                 | 67 Kg                                        |  |  |  |
| 391334 (E9KKIBBAMCG)                                                                                                                                                                             | 100 kg                                       |  |  |  |
| 391376 (E9KKIQBAMCG)                                                                                                                                                                             | 99 kg                                        |  |  |  |
| Shipping height:                                                                                                                                                                                 | C C                                          |  |  |  |
| 391334 (E9KKIBBAMCG)                                                                                                                                                                             | 1480 mm                                      |  |  |  |
| 391376 (E9KKIQBAMCG)                                                                                                                                                                             | 1360 mm                                      |  |  |  |
| Shipping width:                                                                                                                                                                                  | 460 mm                                       |  |  |  |
| Shipping depth:                                                                                                                                                                                  | 1020 mm                                      |  |  |  |
| Shipping volume:                                                                                                                                                                                 |                                              |  |  |  |
| 391334 (E9KKIBBAMCG)                                                                                                                                                                             | 0.69 m <sup>3</sup>                          |  |  |  |
| 391376 (E9KKIQBAMCG)                                                                                                                                                                             | 0.64 m <sup>3</sup>                          |  |  |  |
| *Based on:                                                                                                                                                                                       | ASTM F1361-Deep fat fryers                   |  |  |  |
| Certification group:                                                                                                                                                                             | GF91R23                                      |  |  |  |
|                                                                                                                                                                                                  |                                              |  |  |  |