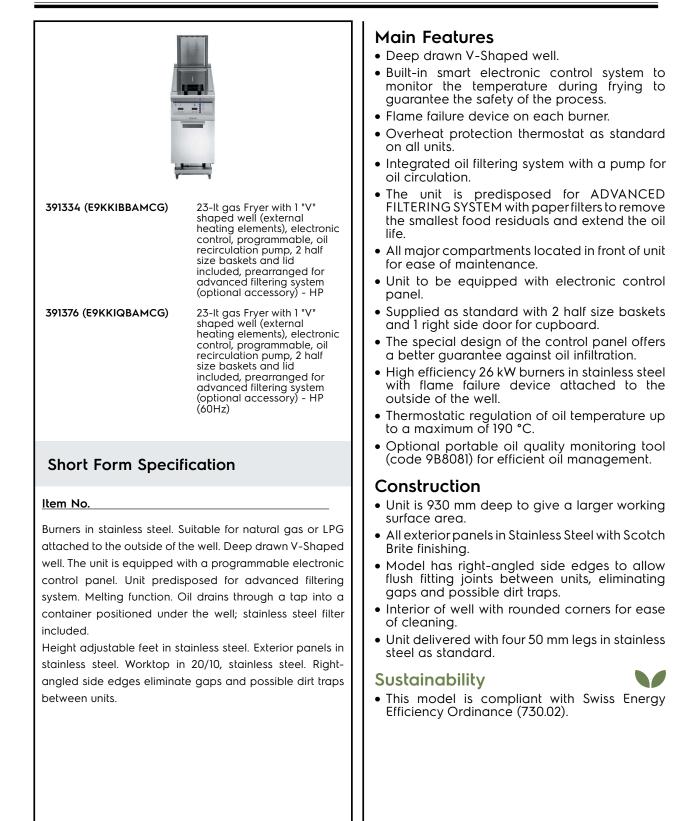

Modular Cooking Range Line 900XP One Well Gas Fryer 23 liter with **Electronic Programmable control and** Oil filtering

| ITEM #       | _ |
|--------------|---|
| MODEL #      | _ |
| NAME #       | _ |
| <u>SIS #</u> | _ |
| AIA #        | _ |
|              |   |

## Modular Cooking Range Line 900XP One Well Gas Fryer 23 liter with Electronic Programmable control and Oil filtering

• Extension pipe for oil drainage for

PNC 206209

PNC 960645

PNC 206372

PNC 206308

PNC 206309